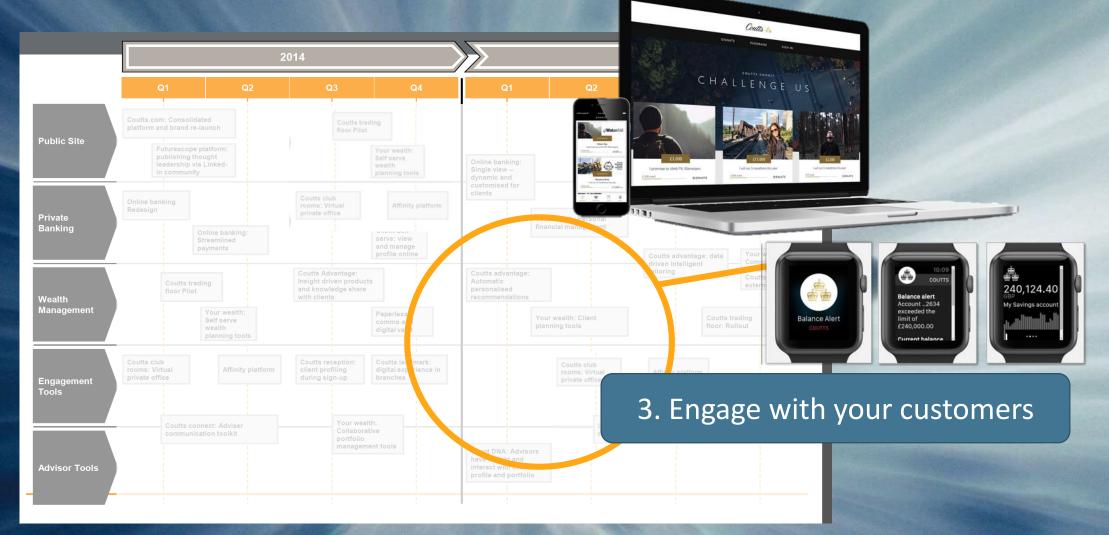

# Smart injection on mobile devices

## **«Push Alerts»** You have an account limit alert from P2 Bank New alert at 28,05,2017 3,15pm GMT +0100 P2 P2 BANK You have an account limit alert from P2 Bank New alert at 28.05.2017 3.15pm GMT +0100 Upper Balance limit exceeded Balance of account Trading USD following a credit on 27.05.2017: USD 100°203.45

# Smart injection on all devices