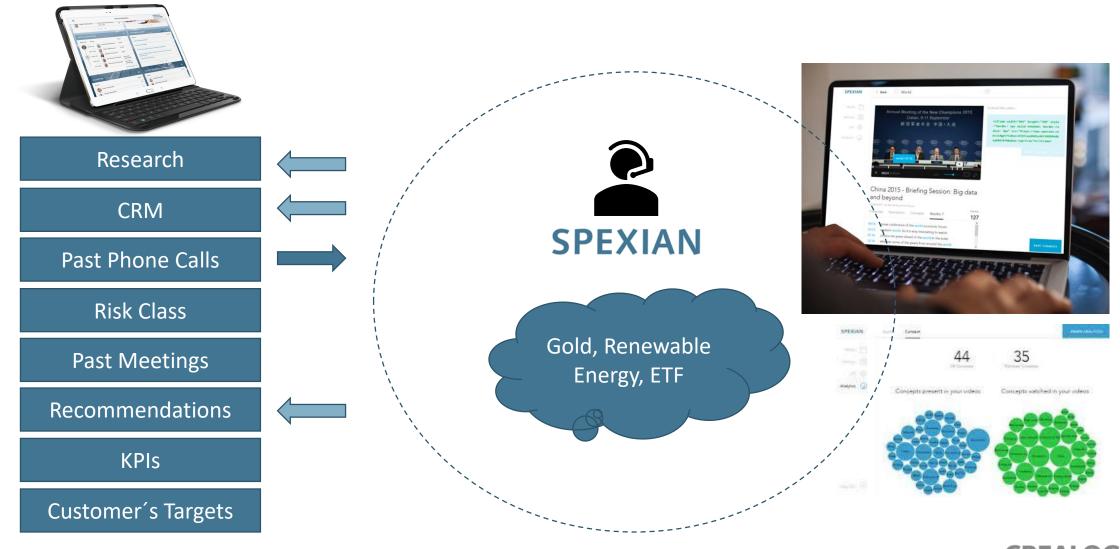

s** 

Machine Learning



Big Data

**Deep Learning** 

Artifical Intelligence

**Deep Learning** 

Fraud Detection

Robo Advice

Churn Prediction
S
Customer Engagement

Stimulation

Robotics

**Next Best Offer** 

Machine Learning







Coutts 🗥



2,353,987.05 cm

48,988.20

7,650,913.86 cm @

39,583.03 cm Available funds 35.583.03 GI

500,008.00 am

1,845,637.26 cm

1.654.067.77



It is a journey – not a tool





It is a journey – not a tool







#### The right platform must be open



- Make your customers happy with more services & relevant services
- Make your data miner happy with more services.





### Advisory in the digital world







#### **Collaborative Advisory**







#### **Bionic Robo Advisory**







#### Al in the advisory process: Speech-to-context conversion







# Al Recommender / Next best offer

Client Investor Profile

4

Client's past transactions

Client's current holdings

Analysis

Asset
Selection

Asset
Prioritization

Regulatory
Filter

5 personalized Investment Proposals

TRADE

Al in Wealth Management © CREALOGIX AG

CREALOGIX 7

## Simulation / Stimulation

«I can understand and simulate the impact on my portfolio (historical+future) from the investment ideas I get from the Al Recommender, market data information and portfolio alerts.»



#### Past course and future projection



Robustness across major events



# Smart injection on mobile devices

## **«Push Alerts»** You have an account limit alert from P2 Bank New alert at 28,05,2017 3,15pm GMT +0100 P2 P2 BANK You have an account limit alert from P2 Bank New alert at 28.05.2