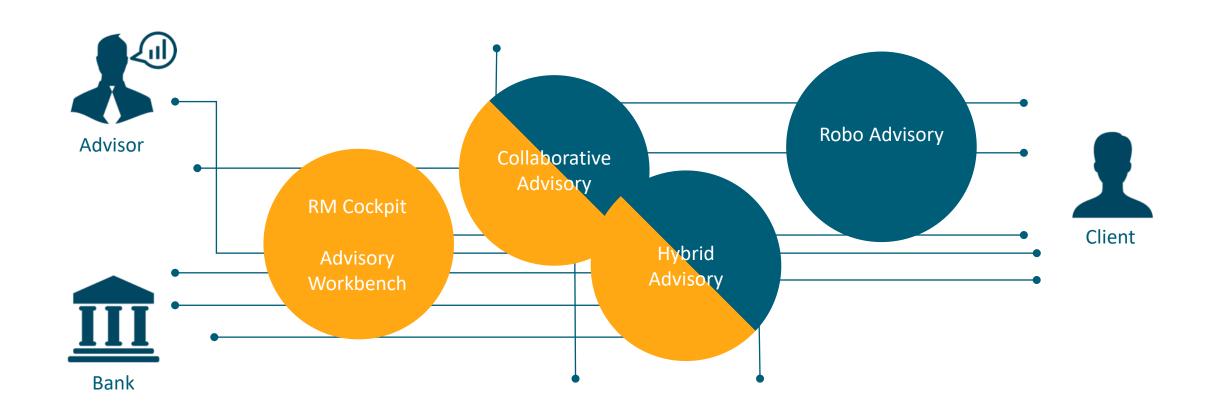

### Advisory in the digital world

#### **Collaborative Advisory**

#### **Bionic Robo Advisory**