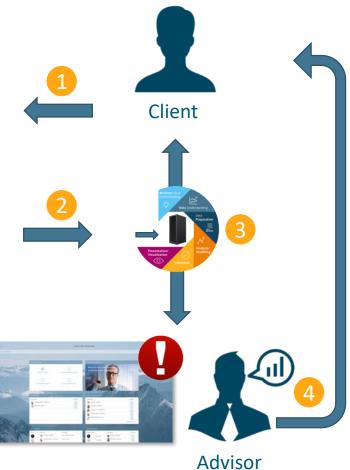

# Al Recommender / Next best offer

Client Investor Profile

4

Client's past transactions

Client's current holdings

Analysis

Asset
Selection

Asset
Prioritization

Regulatory
Filter

5 personalized Investment Proposals

TRADE

Al in Wealth Management © CREALOGIX AG

CREALOGIX 7