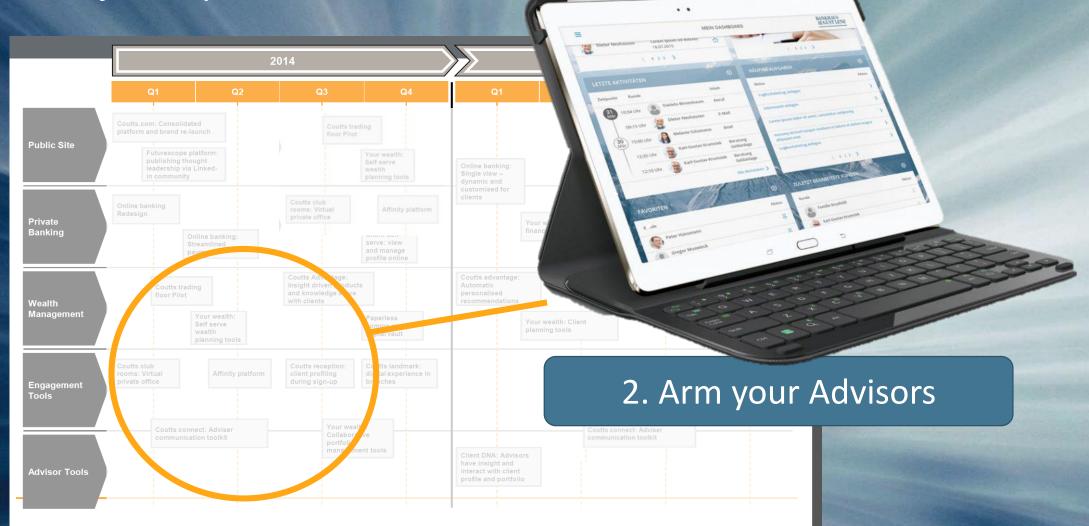

### Advisory in the digital world

#### **Collaborative Advisory**

#### **Bionic Robo Advisory**