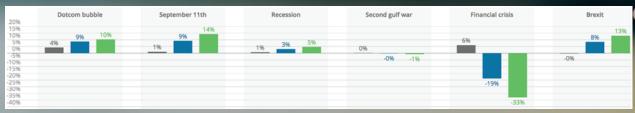

# Smart injection on mobile devices

## **«Push Alerts»** You have an account limit alert from P2 Bank New alert at 28,05,2017 3,15pm GMT +0100 P2 P2 BANK You have an account limit alert from P2 Bank New alert at 28.05.2017 3.15pm GMT +0100 Upper Balance limit exceeded Balance of account Trading USD following a credit on 27.05.2017: USD 100°203.45