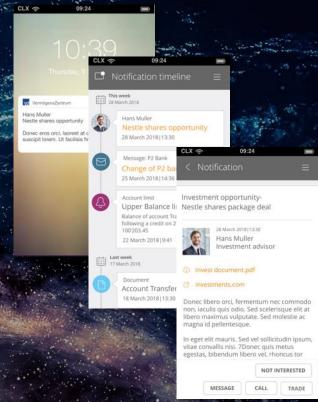

## **«Push Alerts»** You have an account limit alert from P2 Bank New alert at 28,05,2017 3,15pm GMT +0100 P2 P2 BANK You have an account limit alert from P2 Bank New alert at 28.05.2017 3.15pm GMT +0100 Upper Balance limit exceeded Balance of account Trading USD following a credit on 27.05.2017: USD 100°203.45